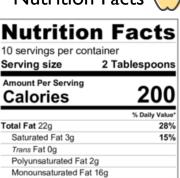

#### **Nutrition Facts**

Sodium 75mg 3% Total Carbohydrate 3g 1% Dietary Fiber 0g Total Sugars 3g 6% Includes 3g Added Sugars Protein 0g Vitamin D 0mcg 0% Calcium 13mg 0% Iron 0.18mg 0% Potassium 0mg 0%

Cholesterol 0mg

\*The % Daily Value (DV) tells you how much a nutrient in a serving of food contributes to a daily diet. 2,000 calories a day is used for general nutrition advice.

Second Harvest is an equal opportunity provider.