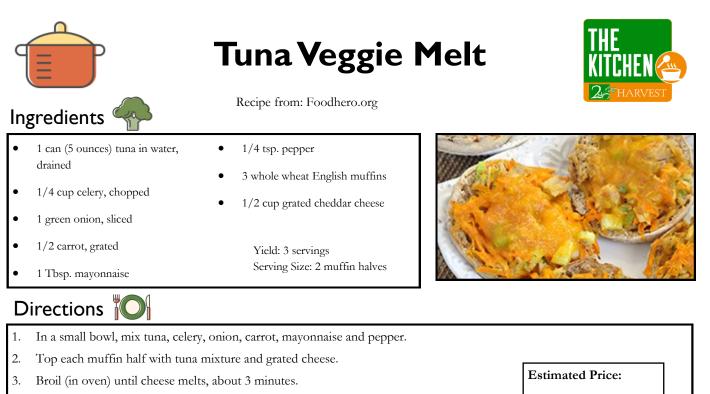

Ingredients

## Tuna Veggie Melt

Recipe from: Foodhero.org

- 1 can (5 ounces) tuna in water, drained
- 1/4 cup celery, chopped
- 1 green onion, sliced
- 1/2 carrot, grated
- 1 Tbsp. mayonnaise

## Directions Ю

- 1/4 tsp. pepper
- 3 whole wheat English muffins
- 1/2 cup grated cheddar cheese
  - Yield: 3 servings Serving Size: 2 muffin halves

1. In a small bowl, mix tuna, celery, onion, carrot, mayonnaise and pepper.

- Top each muffin half with tuna mixture and grated cheese.
- 3. Broil (in oven) until cheese melts, about 3 minutes.
- 4. Enjoy!

2.

**Estimated Price:** 

Yield (3 servings): \$4.60

Serving Size (2 muffin halves): \$1.53