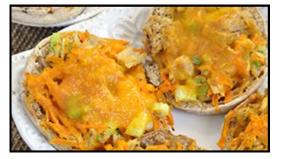

- Top each muffin half with tuna mixture and grated cheese.
- 3. Broil (in oven) until cheese melts, about 3 minutes.
- 4. Enjoy!

2.

**Estimated Price:** 

Yield (3 servings): \$4.60

Serving Size (2 muffin halves): \$1.53