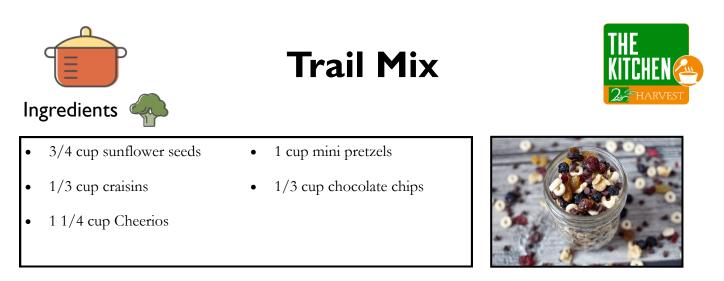

| Trail I |
|---------|
|---------|

- 3/4 cup sunflower seeds
- 1/3 cup craisins
- 11/4 cup Cheerios

• 1/3 cup chocolate chips