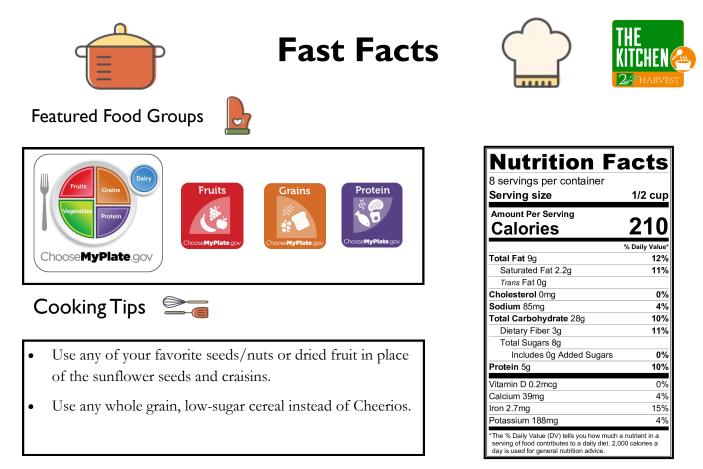

## Cooking Tips 📃 🧧

- Use any of your favorite seeds/nuts or dried fruit in place of the sunflower seeds and craisins.
- Use any whole grain, low-sugar cereal instead of Cheerios.

| <b>Nutrition Fa</b>                                                                                                                                                      | acts           |
|--------------------------------------------------------------------------------------------------------------------------------------------------------------------------|----------------|
| 8 servings per container                                                                                                                                                 |                |
| Serving size                                                                                                                                                             | 1/2 cup        |
| Amount Per Serving                                                                                                                                                       |                |
| Calories                                                                                                                                                                 | 210            |
|                                                                                                                                                                          | % Daily Value* |
| Total Fat 9g                                                                                                                                                             | 12%            |
| Saturated Fat 2.2g                                                                                                                                                       | 11%            |
| Trans Fat 0g                                                                                                                                                             |                |
| Cholesterol Omg                                                                                                                                                          | 0%             |
| Sodium 85mg                                                                                                                                                              | 4%             |
| Total Carbohydrate 28g                                                                                                                                                   | 10%            |
| Dietary Fiber 3g                                                                                                                                                         | 11%            |
| Total Sugars 8g                                                                                                                                                          |                |
| Includes 0g Added Sugars                                                                                                                                                 | 0%             |
| Protein 5g                                                                                                                                                               | 10%            |
| Vitamin D 0.2mcg                                                                                                                                                         | 0%             |
| Calcium 39mg                                                                                                                                                             | 4%             |
| Iron 2.7mg                                                                                                                                                               | 15%            |
| Potassium 188mg                                                                                                                                                          | 4%             |
| *The % Daily Value (DV) tells you how much a nutrient in a<br>serving of food contributes to a daily diet. 2,000 calories a<br>day is used for general nutrition advice. |                |