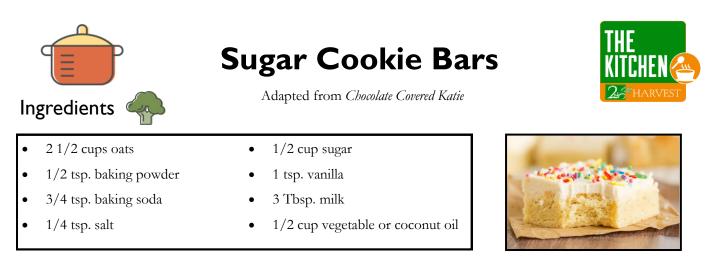

# Sugar Cookie Bars

Adapted from Chocolate Covered Katie

1/2 cup vegetable or coconut oil

- 21/2 cups oats
- 1/2 tsp. baking powder
- 3/4 tsp. baking soda
- 1/4 tsp. salt

 $1/2 \operatorname{cup} \operatorname{sugar}$ 

1 tsp. vanilla

3 Tbsp. milk

- In a separate bowl, mix vanilla, milk, and sugar together. Pour wet into dry. Mix until well incorporated. 4.
- 5. Evenly spread mixture into an 8 x 8 pan and bake 13 minutes.
- Let cool completely before frosting and cutting. 6.