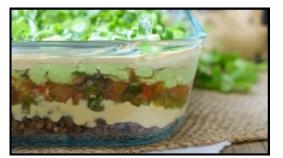

# 7 Layer Lentil Dip



#### Ingredients

- 1 cup cooked lentils  $(1/2 \operatorname{cup} \operatorname{dry})$
- 1 can refried beans
- 1/2 cup diced onions
- 1 can (4 oz.) chopped green chilies
- 3/4 cup light sour cream

| 1 tsp. chili powder | ٠ | 1/2 cup green pepper |
|---------------------|---|----------------------|
|                     |   | or green onions      |

- 1 tsp. cumin 1/2 tsp. garlic powder
- 1 medium tomato, chopped
  - 1 can ripe black olives
- 1 cup Mexican cheese blend
  - Yield: ~8-10 servings Serving Size: 1/2 cup



### Directions

- 1. Boil lentils in water for 20 minutes or until soft. Combine the lentils and refried beans in a sauce pan until warm.
- Place lentils and beans on the bottom of a 8x8" baking pan. 2.
- 3. Combine the sour cream with the spices and spread over lentil mixture.
- 4. Layer the green chilies and the cheese on top of the sour cream.
- 5. Top that with the tomatoes, olives, and green peppers or green onions. Get out the chips and enjoy!

Visit secondharvestkitchen.org to find more recipes, free classes, and ways to get involved!



## Directions I

- 1. Boil lentils in water for 20 minutes or until soft. Combine the lentils and refried beans in a sauce pan until warm.
- 2. Place lentils and beans on the bottom of a 8x8" baking pan.
- Combine the sour cream with the spices an