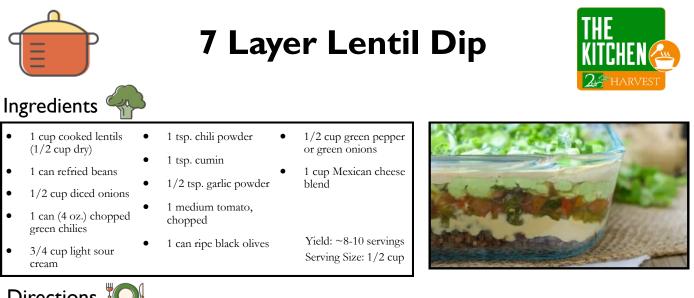

# 7 Layer Lentil Dip

#### Ingredients

- 1 cup cooked lentils  $(1/2 \operatorname{cup} \operatorname{dry})$
- 1 can refried beans
- 1/2 cup diced onions
- 1 can (4 oz.) chopped green chilies
- 3/4 cup light sour cream

| 1 tsp. chili powder | ٠ | 1/2 cup green pepper |
|---------------------|---|----------------------|
|                     |   | or green onions      |

- 1 tsp. cumin 1/2 tsp. garlic powder
- 1 medium tomato, chopped
  - 1 can ripe black olives
- 1 cup Mexican cheese blend
  - Yield: ~8-10 servings Serving Size: 1/2 cup