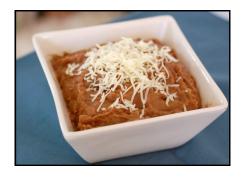

#### **Refried Beans**

Recipe from FoodHero.org

#### Ingredients

- 1 1/4 cups or 1 can (15-16 oz) cooked beans (pinto or other type)
- 1/4 tsp ground cumin

- 1 Tbsp oil
- 2 Tbsp chopped onion
- 1 cloved minced garlic or 1/4 tsp garlic powder

Yield: 1 cup Serving Size: 1/4 cup

#### **Directions**

- 1. Drain beans and reserve liquid. (Rinse canned beans to reduce sodium.)
- 2. Heat oil in a skillet. Add onion and garlic. Saute until onion is soft.
- 3. Mash beans and cumin into onion mixture in skillet. Use a potato masher or back of a spoon.
- 4. Add reserved liquid or water (1 Tbsp or more) until desired consistency is reached.
- Cook and stir bean mixture on medium heat until heated through, 3-5 minutes.
- 6. Refrigerate leftovers within 2 hours.