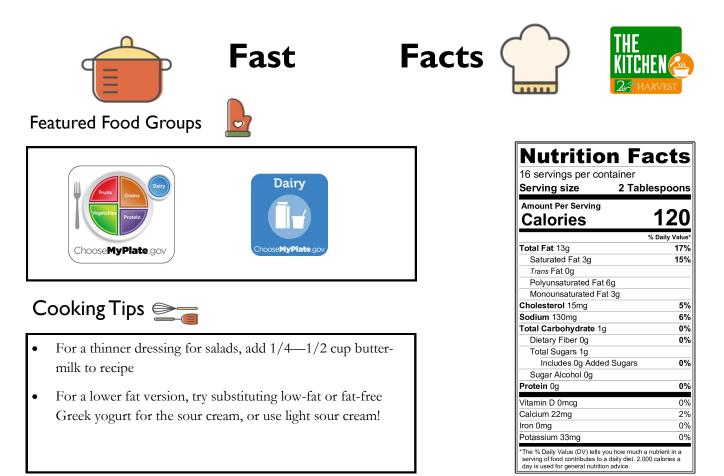

Total Cost: \$2.47 Serving Cost: \$0.15

**Featured Food Groups** 

Choose MyPlate gov

Cooking Tips 🗨

milk to recipe

•

**Fast Facts** 

Dairy

For a thinner dressing for salads, add 1/4 - 1/2 cup butter-

For a lower fat version, try substituting low-fat or fat-free

Greek yogurt for the sour cream, or use light sour cream!

| Nutrition <b>F</b>                                                                                                                    | acts           |
|---------------------------------------------------------------------------------------------------------------------------------------|----------------|
| 16 servings per container                                                                                                             |                |
| Serving size 2 Ta                                                                                                                     | ablespoons     |
| Amount Per Serving                                                                                                                    | 400            |
| Calories                                                                                                                              | 120            |
|                                                                                                                                       | % Daily Value* |
| Total Fat 13g                                                                                                                         | 17%            |
| Saturated Fat 3g                                                                                                                      | 15%            |
| Trans Fat 0g                                                                                                                          |                |
| Polyunsaturated Fat 6g                                                                                                                |                |
| Monounsaturated Fat 3g                                                                                                                |                |
| Cholesterol 15mg                                                                                                                      | 5%             |
| Sodium 130mg                                                                                                                          | 6%             |
| Total Carbohydrate 1g                                                                                                                 | 0%             |
| Dietary Fiber 0g                                                                                                                      | 0%             |
| Total Sugars 1g                                                                                                                       |                |
| Includes 0g Added Sugars                                                                                                              | s <b>0%</b>    |
| Sugar Alcohol 0g                                                                                                                      |                |
| Protein Og                                                                                                                            | 0%             |
| Vitamin D 0mcg                                                                                                                        | 0%             |
| Calcium 22mg                                                                                                                          | 2%             |
| Iron 0mg                                                                                                                              | 0%             |
| Potassium 33mg                                                                                                                        | 0%             |
| *The % Daily Value (DV) tells you how mu<br>serving of food contributes to a daily diet.<br>day is used for general nutrition advice. |                |