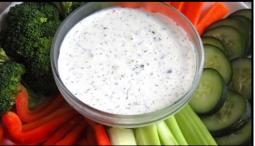

## Ingredients

- 1 cup sour cream
- 1 cup mayonnaise (Best Foods works best)
- 1 1/2 Tbsp. dried dill weed
- 1/2 Tbsp. Beau monde seasoning (See side recipe)
- 1/4-1/2 cup buttermilk (optional\_

## Directions Ю

- onde seasoning 1/2 Tbsp. celery seed
  - Yield: 16 servings Serving Size: 2 Tbsp.

1/2 Tbsp. onion powder

1/2 Tbsp. garlic powder