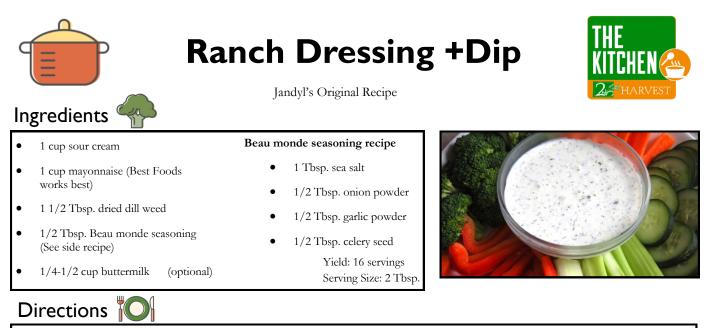

## Ranch Dressing + Dip

Jandyl's Original Recipe

Beau monde seasoning recipe

1 Tbsp. sea salt

## Ingredients

- 1 cup sour cream
- 1 cup mayonnaise (Best Foods works best)
- 1 1/2 Tbsp. dried dill weed
- 1/2 Tbsp. Beau monde seasoning (See side recipe)
- 1/4-1/2 cup buttermilk (optional\_

## Directions Ю

- onde seasoning 1/2 Tbsp. celery seed
  - Yield: 16 servings Serving Size: 2 Tbsp.

1/2 Tbsp. onion powder

1/2 Tbsp. garlic powder

## 1. Make Beau monde seasoning: combine all ingredients listed under Beau monde seasoning recipe and set aside.

2. Add all ingredients for ranch dressing to a large mixing bowl and whisk until well combined.