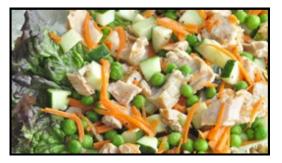

## Mediterranean Tuna Salad

Recipe from: Foodhero.org

- 3 cans (5 ounces each) tuna in water, drained
- 1 cup carrot, peeled and grated (about 2 carrots)
- 2 cups diced cucumber
- 1 1/2 cup peas, canned and drained or thawed from frozen
- 3/4 cup low-fat Italian salad dressing