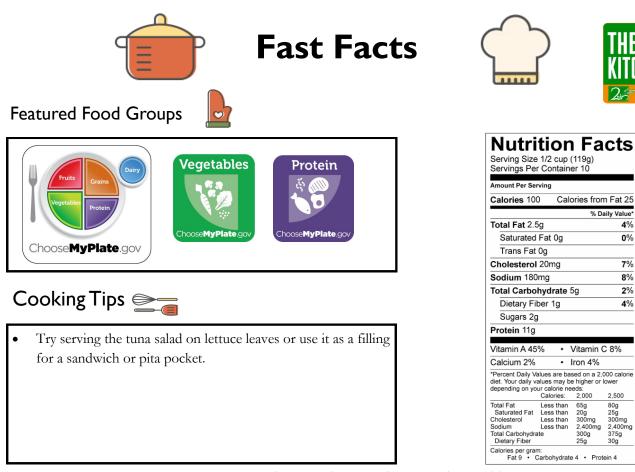

| 20                                                                                                                         |              |                                                            |                                               |
|----------------------------------------------------------------------------------------------------------------------------|--------------|------------------------------------------------------------|-----------------------------------------------|
|                                                                                                                            |              |                                                            |                                               |
| Nutri<br>Serving Size<br>Servings Per                                                                                      | 1/2 cup (    | (119g)                                                     | cts                                           |
| Amount Per Ser                                                                                                             | rving        |                                                            |                                               |
| Calories 10                                                                                                                | 0 Calo       | ories fron                                                 | n Fat 25                                      |
| % Daily Value*                                                                                                             |              |                                                            |                                               |
| Total Fat 2.5                                                                                                              | ōg           |                                                            | 4%                                            |
| Saturated Fat 0g                                                                                                           |              |                                                            | 0%                                            |
| Trans Fat 0g                                                                                                               |              |                                                            |                                               |
| Cholesterol 20mg                                                                                                           |              |                                                            |                                               |
| Sodium 180mg 8%                                                                                                            |              |                                                            |                                               |
| Total Carbohydrate 5g 2%                                                                                                   |              |                                                            |                                               |
| Dietary Fiber 1g                                                                                                           |              |                                                            | 4%                                            |
| Sugars 2g                                                                                                                  |              |                                                            |                                               |
| Protein 11g                                                                                                                |              |                                                            |                                               |
| Vitamin A 45                                                                                                               | % • `        | Vitamin (                                                  | 8%                                            |
| Calcium 2%                                                                                                                 | •            | ron 4%                                                     |                                               |
| *Percent Daily V<br>diet. Your daily v<br>depending on yo                                                                  | alues may be | e higher or l                                              |                                               |
| Total Fat<br>Saturated Fat<br>Cholesterol<br>Sodium<br>Total Carbohydra<br>Dietary Fiber<br>Calories per gran<br>Fat 9 • 0 |              | 65g<br>20g<br>300mg<br>2,400mg<br>300g<br>25g<br>4 • Prote | 80g<br>25g<br>300mg<br>2,400mg<br>375g<br>30g |

4%

0%

7%

8%

2%

4%

80g 25g 300mg 2,400mg 375g 30g

Second Harvest is an equal opportunity provider.