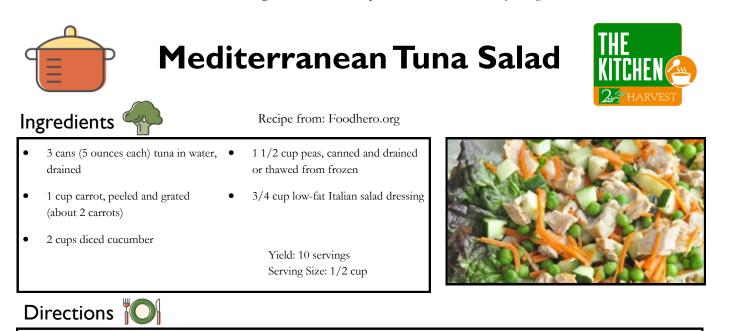

## Mediterranean Tuna Salad

Recipe from: Foodhero.org

- 3 cans (5 ounces each) tuna in water, drained
- 1 cup carrot, peeled and grated (about 2 carrots)
- 2 cups diced cucumber
- 1 1/2 cup peas, canned and drained or thawed from frozen
- 3/4 cup low-fat Italian salad dressing

Yield: 10 servings Serving Size: 1/2 cup