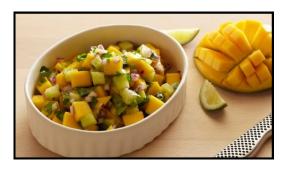

## Mango Salsa



## Ingredients (

- 1/2 mango, peeled and diced
- 1/4 cup cucumber, peeled and diced •
- 1/4 cup red onion, diced
- 1/4 cup corn (optional)
- 2 Tbsp. cilantro

## Directions Ю

- 1. Mix all ingredients in a bowl.
- 2. Put in refrigerator to chill for an hour.
- 3. Serve and enjoy!

Visit secondharvestkitchen.org to find more recipes, free classes, and ways to get involved!



- 1/2 Tbsp. jalapeno (optional)
  - 1/2 lime, juiced
  - Salt and pepper to taste

Yield: 4 servings Serving Size: 1/3 cup



| Fast Facts                                                            | (                                                                                                   |
|-----------------------------------------------------------------------|-----------------------------------------------------------------------------------------------------|
| Featured Food Groups                                                  | Nutr                                                                                                |
| Fruits     Protein   Image: Choose MyPlate.gov     Choose MyPlate.gov | A servi<br>Servir<br>Amour<br>Cal<br>Total Fi<br>Satu<br>Trans<br>Polyi<br>Mono<br>Choles<br>Sodium |
| • Serve with homemade tortilla chips!                                 | Total C<br>Dieta<br>