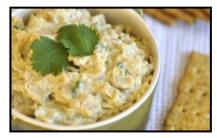

(Foodhero.org)

- 1 can (15 ounces) garbanzo beans, drained an drinsed
- 1/2 cup low-fat sour cream
- 2 tablespoons lemon juice
- 1 tablespoon oil

Directions

1/2 teaspoon cumin

Yield: 2 cups Serving size: 2 Tablespoons