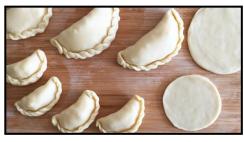

Empanada Dough

Adapted from Laylita.com

- 3 cups all-purpose •
- flour
- 1/2 tsp. salt
- 6 oz. unsalted butter

Directions

Total cost: \$0.65 Serving cost: \$0.05

1/4 to 1/2 cup water

- Yield: 12 medium discs Serving size: 1 disc
- 1. Mix the flour and salt in a food processor (or mix with your hands). Add the butter and pulse/mix.
- 2. Add the egg and water in small increments and continue pulsing/mixng until a clumpy dough forms.
- 3. Split the dough into 2 large balls and flatten into disks.
- 4. Roll the dough into a thin sheet and cut out small, round disks for empanadas (use a small plate or bowl).
- 5. Use immediately or refrigerate until ready to use (1-2 days at most).

- 1. Mix the flour and salt in a food processor (or mix with your hands). Add the butter and pulse/mix.
- 2. Add the egg and water in small increments and continue pulsing/mixng until a clumpy dough forms.
- 3. Split the dough into 2 large balls and flatten into disks.
- 4. Roll the dough into a thin sheet and cut out small, round disks for empanadas (use a small plate or bowl).
- 5. Use immediately or refrigerate until ready to use (1-2 days at most).