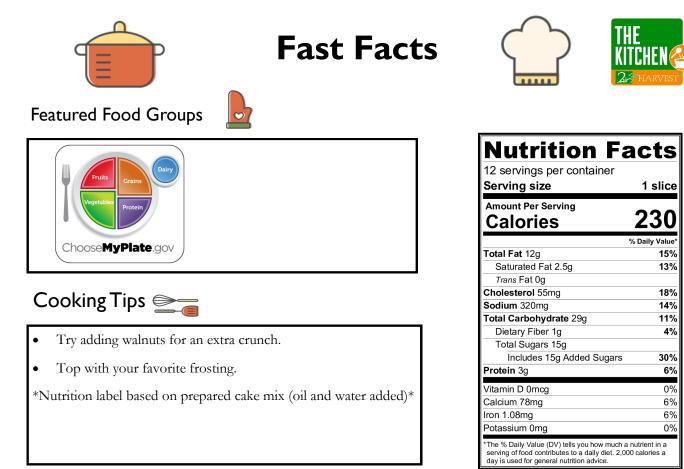

Featured Food Groups

Choose MyPlate.gov

Try adding walnuts for an extra crunch.

\*Nutrition label based on prepared cake mix (oil and water added)\*

Top with your favorite frosting.

Cooking Tips 🗩

**Fast Facts** 

| <b>Nutrition Fa</b>                                                                                                                            | acts           |
|------------------------------------------------------------------------------------------------------------------------------------------------|----------------|
| 12 servings per container                                                                                                                      |                |
| Serving size                                                                                                                                   | 1 slice        |
| Amount Per Serving                                                                                                                             |                |
| Calories                                                                                                                                       | 230            |
|                                                                                                                                                | % Daily Value* |
| Total Fat 12g                                                                                                                                  | 15%            |
| Saturated Fat 2.5g                                                                                                                             | 13%            |
| Trans Fat 0g                                                                                                                                   |                |
| Cholesterol 55mg                                                                                                                               | 18%            |
| Sodium 320mg                                                                                                                                   | 14%            |
| Total Carbohydrate 29g                                                                                                                         | 11%            |
| Dietary Fiber 1g                                                                                                                               | 4%             |
| Total Sugars 15g                                                                                                                               |                |
| Includes 15g Added Sugars                                                                                                                      | 30%            |
| Protein 3g                                                                                                                                     | 6%             |
| Vitamin D 0mcg                                                                                                                                 | 0%             |
| Calcium 78mg                                                                                                                                   | 6%             |
| Iron 1.08mg                                                                                                                                    | 6%             |
| Potassium 0mg                                                                                                                                  | 0%             |
| *The % Daily Value (DV) tells you how much a<br>serving of food contributes to a daily diet. 2,00<br>day is used for general nutrition advice. |                |
|                                                                                                                                                |                |