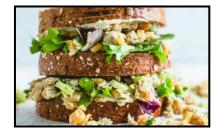

#### **Directions**

**Yield:** 2 servings **Serving size:** 1 sandwich

Total cost: \$3.97 Serving cost: \$1.99

- 1. Drain and rinse chickpeas. In a medium bowl, mash chickpeas with a fork.
- 2. Cut celery in half lengthwise, then thinly slice. Thinly slice green onions.
- 3. In the bowl of mashed chickpeas, combine celery, green onions, mayonnaise, lemon juice, and salt and pepper, along with any seasonings you enjoy. Add more mayonnaise if salad is dry.
- 4. Assemble sandwich with chickpea salad and your greens of choice.