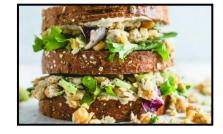

#### **Directions**

Yield: 2 servings Serving size: 1 sandwich Total cost: \$3.97 Serving cost: \$1.99

- Drain and rinse chickpeas. In a medium bowl, mash chickpeas with a fork.
- 2. Cut celery in half lengthwise, then thinly slice. Thinly slice green onions.
- 3. In the bowl of mashed chickpeas, combine celery, green onions, mayonnaise, lemon juice, and salt and pepper, along with any seasonings you enjoy. Add more mayonnaise if salad is dry.
- 4. Assemble sandwich with chickpea salad and your greens of choice.