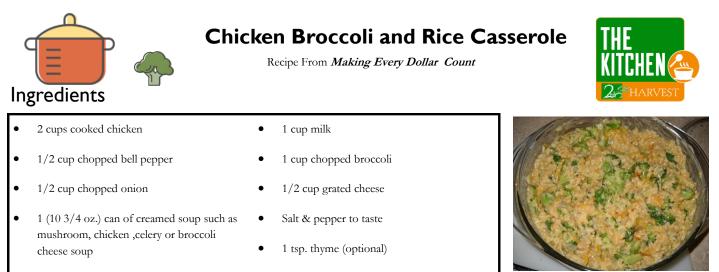

## **Chicken Broccoli and Rice Casserole**

Recipe From Making Every Dollar Count

- 2 cups cooked chicken
- 1/2 cup chopped bell pepper
- 1/2 cup chopped onion
- 1 (10 3/4 oz.) can of creamed soup such as mushroom, chicken ,celery or broccoli cheese soup
- 1 cup chopped broccoli

1 cup milk

- 1/2 cup grated cheese
- Salt & pepper to taste
- 1 tsp. thyme (optional)

• 2 cups cooked brown rice

- 1. Cook the brown rice ahead of time according to directions and let it cool.
- 2. Combine the soup with milk and whisk together.
- 3. Mix all the ingredients together and add the soup mixture.
- 4. Bake in the oven at 350° until it reaches 145°. About 20-25 minutes.
- 5. Sprinkle with the cheese of your choice when serving.