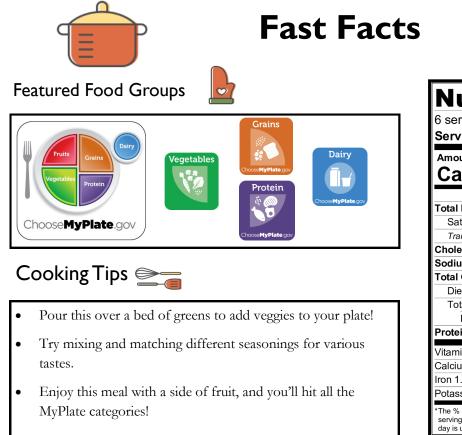

## **Fast Facts**

## Cooking Tips 🗲

- Pour this over a bed of greens to add veggies to your plate!
- Try mixing and matching different seasonings for various tastes.
- Enjoy this meal with a side of fruit, and you'll hit all the MyPlate groups!

| <b>Nutrition Fa</b>                                                                                                                            | acts           |
|------------------------------------------------------------------------------------------------------------------------------------------------|----------------|
| 6 servings per container                                                                                                                       |                |
| Serving size                                                                                                                                   | 1              |
| Amount Per Serving                                                                                                                             |                |
| Calories                                                                                                                                       | <u>270</u>     |
|                                                                                                                                                | % Daily Value* |
| Total Fat 12g                                                                                                                                  | 15%            |
| Saturated Fat 3.8g                                                                                                                             | 19%            |
| Trans Fat 0.1g                                                                                                                                 |                |
| Cholesterol 50mg                                                                                                                               | 17%            |
| Sodium 500mg                                                                                                                                   | 22%            |
| Total Carbohydrate 22g                                                                                                                         | 8%             |
| Dietary Fiber 3g                                                                                                                               | 11%            |
| Total Sugars 2g                                                                                                                                |                |
| Includes 0g Added Sugars                                                                                                                       | 0%             |
| Protein 20g                                                                                                                                    | 40%            |
| Vitamin D 0.1mcg                                                                                                                               | 0%             |
| Calcium 102mg                                                                                                                                  | 8%             |
| Iron 1.4mg                                                                                                                                     | 8%             |
| Potassium 308mg                                                                                                                                | 6%             |
| *The % Daily Value (DV) tells you how much a<br>serving of food contributes to a daily diet. 2,00<br>day is used for general nutrition advice. |                |