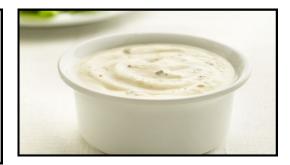

## **Caesar Dressing**

### Ingredients

- 1/2 cup light mayonnaise
- 2 Tbsp. olive oil
- 2 Tbsp. parmesan cheese, grated
- 2 tsp. balsamic vinegar
- 1 tsp. honey

- 1/2 tsp. Worcestershire sauce
- 1/2 tsp. lemon juice
- 1/2 tsp. garlic
- Salt and pepper to taste

#### **Directions**

1. Combine all ingredients in a bowl and mix to combine. Season with salt and pepper to taste.

Visit secondharvestkitchen.org to find more recipes, free classes, and ways to get involved!