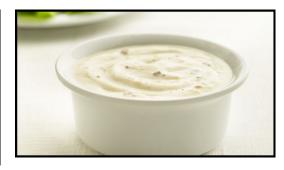

# **Caesar Dressing**

#### Ingredients

- 1/2 cup light mayonnaise
- 2 Tbsp. olive oil
- 2 Tbsp. parmesan cheese, grated
- 2 tsp. balsamic vinegar
- 1 tsp. honey

- 1/2 tsp. Worcestershire sauce
- 1/2 tsp. lemon juice
- 1/2 tsp. garlic
- Salt and pepper to taste

#### Directions 1

1. Combine all ingredients in a bowl and mix to combine. Season with salt and pepper to taste.