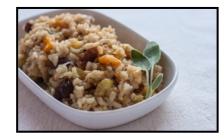

## Directions

Yield: 8 servings Serving size: 1 cup

- 1. Heat oil in skillet over medium heat.
- 2. Sauté onion and celery until tender, about 5 minutes. Add brown rice and sauté for 5 minutes.
- 3. Add water, broth, raisins, and apricots; heat to boiling. Reduce heat to low, cover and simmer until rice is tender and liquid is absorbed, about 50 minutes.
- 4. Stir in walnuts if desired, sage, salt and pepper.
- 5. Transfer to serving dish. Garnish with fresh sage and serve immediately.

Directions

Yield: 8 servings Serving size: 1 cup

- 1. Heat oil in skillet over medium heat.
- 2. Sauté onion and celery until tender, about 5 minutes. Add brown rice and sauté for 5 minutes.
- 3. Add water, broth, raisins, and apricots; heat to boiling. Reduce heat to low, cover and simmer until rice is tender and liquid is absorbed, about 50 minutes.
- Stir in walnuts if desired, sage, salt and pepper. 4.
- 5. Transfer to serving dish. Garnish with fresh sage and serve immediately.