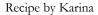

# Adapted Tabbouleh

Recipe by Karina

Ingredients

- 1/2 cup bulgur
- 1 tomato
- 1 cucumber
- 1 small onion
- 1/2 Tbsp. fresh mint

- 1/2 cup fresh parsley
- 1 green onion (optional)
- 1 lemon, juiced (2 Tbsp.)
- 1 Tbsp. olive oil
- Pepper, to taste

## Adapted Tabbouleh

- 1/2 cup bulgur
- 1 tomato
- 1 cucumber
- 1 small onion
- 1/2 Tbsp. fresh mint

- 1/2 cup fresh parsley
- 1 green onion (optional)
- 1 lemon, juiced (2 Tbsp.)
- 1 Tbsp. olive oil
- Pepper, to taste

Directions (1)

Yield: 8 servings Serving Size: 1 cup

Total Cost: \$5.05

Serving Cost: \$0.63

- Soak bulgur in very hot water for 10 minutes, drain.
- Dice tomato, cucumber, and onion.
- Chop mint, parsley, and green onion into very fine pieces.
- Add all ingredients to a bowl and mix together.