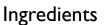

# Adapted Tabbouleh

Recipe by Karina

Ingredients

- 1/2 cup bulgur
- 1 tomato
- 1 cucumber
- 1 small onion
- 1/2 Tbsp. fresh mint

- 1/2 cup fresh parsley
- 1 green onion (optional)
- 1 lemon, juiced (2 Tbsp.)
- 1 Tbsp. olive oil
- Pepper, to taste

## Adapted Tabbouleh

- 1/2 cup bulgur
- 1 tomato
- 1 cucumber
- 1 small onion
- 1/2 Tbsp. fresh mint

- 1/2 cup fresh parsley
- 1 green onion (optional)
- 1 lemon, juiced (2 Tbsp.)
- 1 Tbsp. olive oil
- Pepper, to taste

Directions (1)

Yield: 8 servings Serving Size: 1 cup

Total Cost: \$5.05

Serving Cost: \$0.63

- Soak bulgur in very hot water for 10 minutes, drain.
- Dice tomato, cucumber, and onion.
- Chop mint, parsley, and green onion into very fine pieces.
- Add all ingredients to a bowl and mix together.